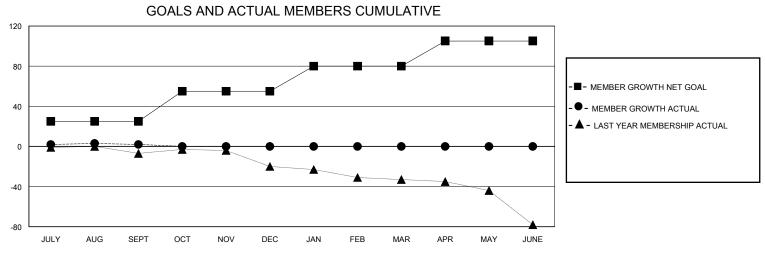

## MONTHLY MEMBERSHIP PROGRESS REPORT

## District 202 K

Results as of: 9/30/2024

0

0

0

0

0

0

| GMT:                  | LOCATION NEW ZEALAND |           |               |                       |                       |                         | GMT CA                                             |
|-----------------------|----------------------|-----------|---------------|-----------------------|-----------------------|-------------------------|----------------------------------------------------|
| Clubs                 |                      |           |               | Members               |                       |                         |                                                    |
| RESULTS FOR 2024-2025 |                      |           |               | RESULTS FOR 2024-2025 |                       |                         |                                                    |
| QUARTER               | NEW CLUB GOAL        | NEW CLUBS | DROPPED CLUBS | QUARTER MEMB          | ER GROWTH NET<br>GOAL | MEMBER GROWTH<br>ACTUAL | DROPPED<br>MEMBERS ACTUAL<br>(including transfers) |
| JULY/AUG/SEPT         | 0                    | 0         | 2             | JULY/AUG/SEPT         | 25                    | 32                      | 27                                                 |

0

0

0

0

0

OCT/NOV/DEC

JAN/FEB/MAR

APR/MAY/JUNE

JULY

AUG

SEPT

0

0

0

DEC

NOV

OCT

JAN

FEB

MAR

OCT/NOV/DEC

JAN/FEB/MAR

APR/MAY/JUNE

APR

MAY

30

25

25